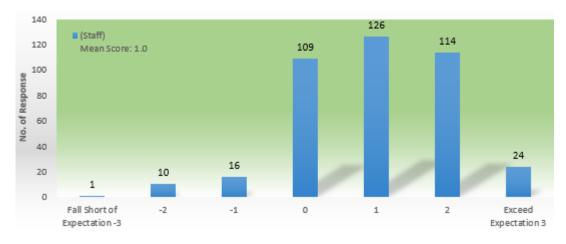

93.3% of the staff claimed that the overall services met or exceeded their expectations and 90.9% of the students had the same opinion. The satisfaction level of the staff increased by 1.8% and the satisfaction level of the students was 7.1% higher than that of Year 2021.

#### b) Users' expectation score (question 8)

A 7-Likert scale was used to measure the score of users' expectations on the services provided by UM:

| -3            | -2 | -1 | 0 | 1 | 2 | 3           |
|---------------|----|----|---|---|---|-------------|
| Fall Short of |    |    |   |   |   | Exceed      |
| Expectation   |    |    |   |   |   | Expectation |

# c) The users' expectations, while Scores [-3 -2 -1] indicate that the users' expectations are not being met. Frequency in recommending UM services (question 9)

A question that includes a scale of [1 Never, 2 Seldom, 3 Sometimes, 4 Always and 0 Not Applicable] was used to clarify the participants' frequency in recommending the service to others.