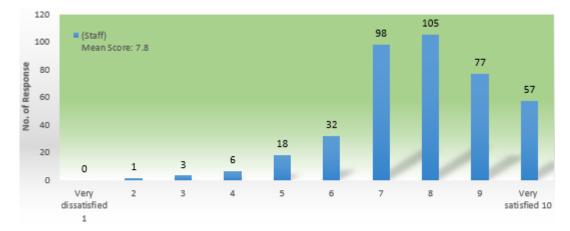

#### Part I. (What is your level of satisfaction?)

Question 1. All services, in general, provided by various administrative units of UM?

|                       | Staff Sa        | mple       | Student Sample  |            |  |
|-----------------------|-----------------|------------|-----------------|------------|--|
| Answer                | No. of response | Percentage | No. of response | Percentage |  |
| Very Dissatisfied - 1 | 0               | 0.0%       | 35              | 2.5%       |  |
| 2                     | 1               | 0.3%       | 9               | 0.6%       |  |
| 3                     | 3               | 0.8%       | 16              | 1.2%       |  |
| 4                     | 6               | 1.5%       | 28              | 2.0%       |  |
| 5                     | 18              | 4.5%       | 68              | 4.9%       |  |
| 6                     | 32              | 8.1%       | 114             | 8.2%       |  |
| 7                     | 98              | 24.7%      | 199             | 14.3%      |  |
| 8                     | 105             | 26.4%      | 283             | 20.4%      |  |
| 9                     | 77              | 19.4%      | 221             | 15.9%      |  |
| Very Satisfied - 10   | 57              | 14.4%      | 415             | 29.9%      |  |