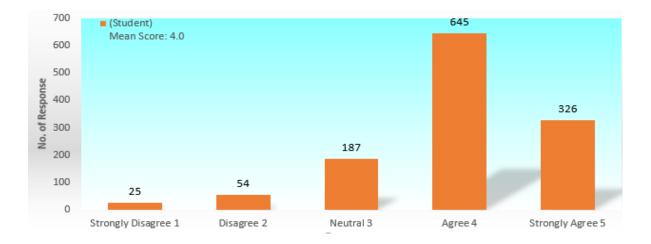

78% of the staff and 78.5% of the students responded that the UM equipment and facilities were improving, an increase of 6.2% for staff and 11.9% respectively compared to Year 2021. 76.5% of the staff and 81.7% of the students agreed that the environmental condition of UM campus was improving, which showed an increase of 5% for staff and 10.9% respectively compared to Year 2021.