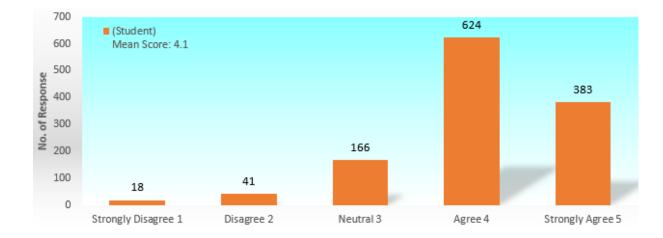

74.3% of the staff agreed that the overall performance of the administrative units of UM was improving, which is 0.6% higher than that of 2021. On the other hand, 71.6% of the students had the same opinion, showing an increase of 14.1% compared to Year 2021.