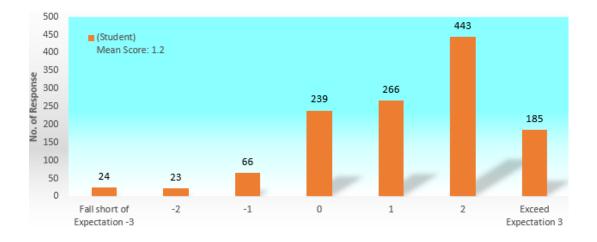

93.3% of the staff claimed that the overall services met or exceeded their expectations and 90.9% of the students had the same opinion. The satisfaction level of the staff increased by 1.8% and the satisfaction level of the students was 7.1% higher than that of Year 2021.

#### b) Users' expectation score (question 8)

A 7-Likert scale was used to measure the score of users' expectations on the services provided by UM:

| -3            | -2 | -1 | 0 | 1 | 2 | 3           |
|---------------|----|----|---|---|---|-------------|
| Fall Short of |    |    |   |   |   | Exceed      |
| Expectation   |    |    |   |   |   | Expectation |

# c) The users' expectations, while Scores [-3 -2 -1] indicate that the users' expectations are not being met. Frequency in recommending UM services (question 9)

A question that includes a scale of [1 Never, 2 Seldom, 3 Sometimes, 4 Always and 0 Not Applicable] was used to clarify the participants' frequency in recommending the service to others.