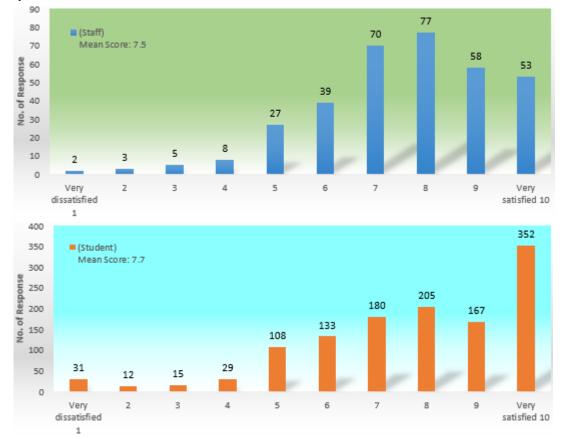

#### Question 4. The Suggestion Scheme of UM?

|                       | Staff Sa        | ample      | Student Sample  |            |  |
|-----------------------|-----------------|------------|-----------------|------------|--|
| Answer                | No. of response | Percentage | No. of response | Percentage |  |
| Very Dissatisfied - 1 | 2               | 0.6%       | 31              | 2.5%       |  |
| 2                     | 3               | 0.9%       | 12              | 1.0%       |  |
| 3                     | 5               | 1.5%       | 15              | 1.2%       |  |
| 4                     | 8               | 2.3%       | 29              | 2.4%       |  |
| 5                     | 27              | 7.9%       | 108             | 8.8%       |  |
| 6                     | 39              | 11.4%      | 133             | 10.8%      |  |
| 7                     | 70              | 20.5%      | 180             | 14.6%      |  |
| 8                     | 77              | 22.5%      | 205             | 16.6%      |  |
| 9                     | 58              | 17.0%      | 167             | 13.6%      |  |
| Very Satisfied - 10   | 53              | 15.5%      | 352             | 28.6%      |  |