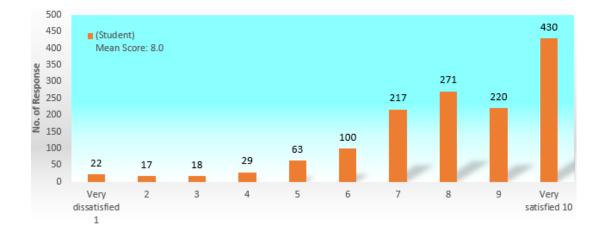

| 6               | 1.5%         | 17              | 1.2%       |
| 3                     | 5               | 1.3%         | 18              | 1.3%       |
| 4                     | 9               | 2.3%         | 29              | 2.1%       |
| 5                     | 14              | 3.5%         | 63              | 4.5%       |
| 6                     | 33              | 8.3%         | 100             | 7.2%       |
| 7                     | 87              | 21.9%        | 217             | 15.6%      |
| 8                     | 113             | 28.4%        | 271             | 19.5%      |
| 9                     | 76              | 19.1%        | 220             | 15.9%      |
| Very Satisfied - 10   | 55              | 13.8%        | 430             | 31.0%      |





| Question 7. | The environment | condition | of UM | Campus? |
|-------------|-----------------|-----------|-------|---------|
|             |                 |           |       |         |

|                       | Staff Sample    |            | Student Sample  |            |  |
|-----------------------|-----------------|------------|-----------------|------------|--|
| Answer                | No. of response | Percentage | No. of response | Percentage |  |
| Very Dissatisfied - 1 | 0               | 0.0%       | 22              | 1.6%       |  |
| 2                     | 2               | 0.5%       | 7               | 0.5%       |  |
| 3                     | 7               | 1.8%       | 12              | 0.9%       |  |
| 4                     | 7               | 1.8%       | 19