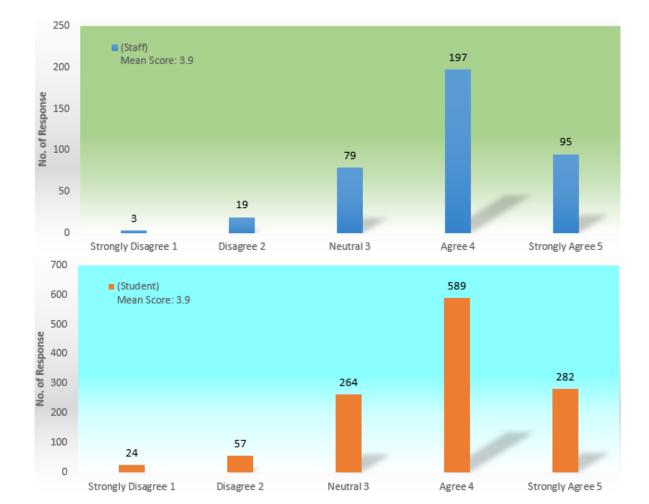

74.3% of the staff agreed that the overall performance of the administrative units of UM was improving, which is 0.6% higher than that of 2021. On the other hand, 71.6% of the students had the same opinion, showing an increase of 14.1% compared to Year 2021.