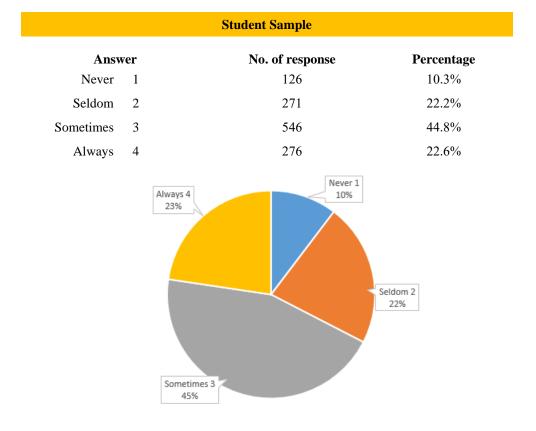

73.8% of the staff indicated that they sometimes or always recommend UM's administrative services to others, the figure shows an increase of 1.5% compared to Year 2021. Meanwhile, 67.4% of the students claimed that they sometimes or always do so, showing an increase of 12% compared to Year 2021.

# c) The users' expectations, while Scores [-3 -2 -1] indicate that the users' expectations are not being met. Frequency in recommending UM services (question 9)

A question that includes a scale of [1 Never, 2 Seldom, 3 Sometimes, 4 Always and 0 Not Applicable] was used to clarify the participants' frequency in recommending the service to others.