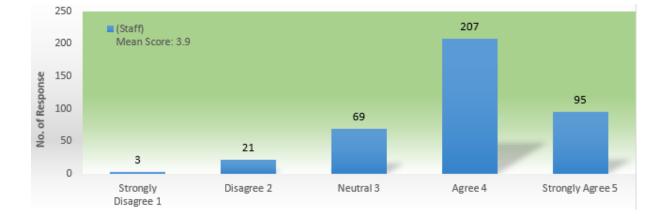

78% of the staff and 78.5% of the students responded that the UM equipment and facilities were improving, an increase of 6.2% for staff and 11.9% respectively compared to Year 2021. 76.5% of the staff and 81.7% of the students agreed that the environmental condition of UM campus was improving, which showed an increase of 5% for staff and 10.9% respectively compared to Year 2021.