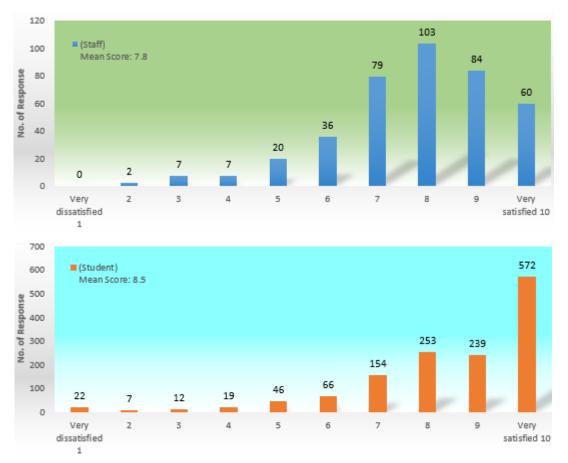

According to the responses collected, 92.9% of the staff were satisfied with the services provided by various administrative units of UM (the mean score of satisfaction was 7.8 on 10 points scale), while 88.8% of the students were satisfied (mean score of satisfaction was 8.0). Compared with Year 2021, the mean score of satisfaction increased by 0.3 points for staff and by 0.9 points for students.

91.0% of the staff (mean score of satisfaction was 7.8) and 92.4% of the students (mean score of satisfaction was 8.5) were satisfied with the environmental condition of the UM campus. Compared with Year 2021, the mean score of the staff increased by 0.3 points and by 0.7 for students.