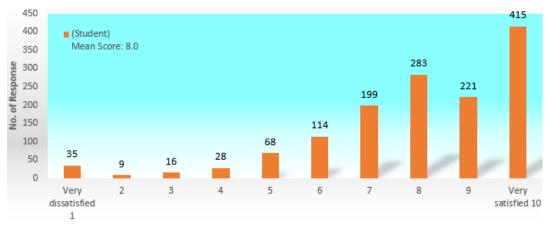

#### Part I. (What is your level of satisfaction?)

Question 1. All services, in general, provided by various administrative units of UM?

|                       | Staff Sa        | mple       | Student Sample  |            |  |
|-----------------------|-----------------|------------|-----------------|------------|--|
| Answer                | No. of response | Percentage | No. of response | Percentage |  |
| Very Dissatisfied - 1 | 0               | 0.0%       | 35              | 2.5%       |  |
| 2                     | 1               | 0.3%       | 9               | 0.6%       |  |
| 3                     | 3               | 0.8%       | 16              | 1.2%       |  |
| 4                     | 6               | 1.5%       | 28              | 2.0%       |  |
| 5                     | 18              | 4.5%       | 68              | 4.9%       |  |
| 6                     | 32              | 8.1%       | 114             | 8.2%       |  |
| 7                     | 98              | 24.7%      | 199             | 14.3%      |  |
| 8                     | 105             | 26.4%      | 283             | 20.4%      |  |
| 9                     | 77              | 19.4%      | 221             | 15.9%      |  |
| Very Satisfied - 10   | 57              | 14.4%      | 415             | 29.9%      |  |