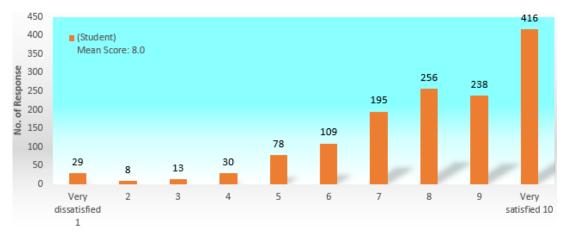

Question 2. The frontlines services, in general, provided by various administrative units of UM?

|                       | Staff Sa        | ample      | Student Sample  |            |  |
|-----------------------|-----------------|------------|-----------------|------------|--|
| Answer                | No. of response | Percentage | No. of response | Percentage |  |
| Very Dissatisfied - 1 | 0               | 0.0%       | 29              | 2.1%       |  |
| 2                     | 1               | 0.3%       | 8               | 0.6%       |  |
| 3                     | 2               | 0.5%       | 13              | 0.9%       |  |
| 4                     | 4               | 1.0%       | 30              | 2.2%       |  |
| 5                     | 13              | 3.3%       | 78              | 5.7%       |  |
| 6                     | 34              | 8.7%       | 109             | 7.9%       |  |
| 7                     | 74              | 19.0%      | 195             | 14.2%      |  |
| 8                     | 112             | 28.8%      | 256             | 18.7%      |  |
| 9                     | 89              | 22.9%      | 238             | 17.3%      |  |
| Very Satisfied - 10   | 60              | 15.4%      | 416             | 30.3%      |  |
| 120                   |                 |            | 112             |            |  |