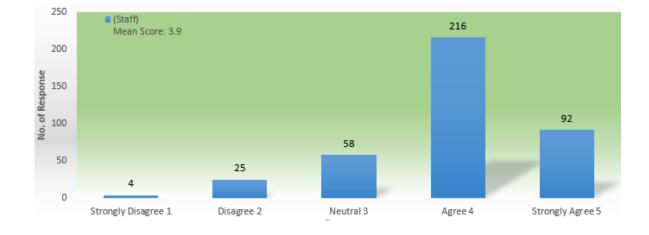

74.3% of the staff agreed that the overall performance of the administrative units of UM was improving, which is 0.6% higher than that of 2021. On the other hand, 71.6% of the students had the same opinion, showing an increase of 14.1% compared to Year 2021.