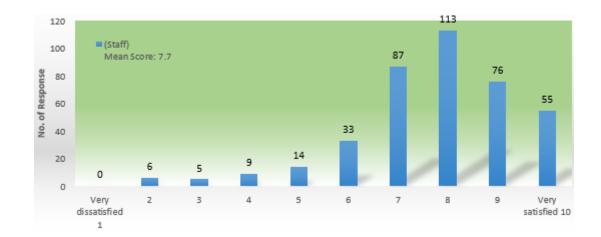

| 6               | 1.5%         | 17              | 1.2%       |
| 3                     | 5               | 1.3%         | 18              | 1.3%       |
| 4                     | 9               | 2.3%         | 29              | 2.1%       |
| 5                     | 14              | 3.5%         | 63              | 4.5%       |
| 6                     | 33              | 8.3%         | 100             | 7.2%       |
| 7                     | 87              | 21.9%        | 217             | 15.6%      |
| 8                     | 113             | 28.4%        | 271             | 19.5%      |
| 9                     | 76              | 19.1%        | 220             | 15.9%      |
| Very Satisfied - 10   | 55              | 13.8%        | 430             | 31.0%      |





| Question 7. | The environment | condition | of UM | Campus? |
|-------------|-----------------|-----------|-------|---------|
|             |                 |           |       |         |

|                       | Staff Sample    |            | Student Sample  |            |  |
|-----------------------|-----------------|------------|-----------------|------------|--|
| Answer                | No. of response | Percentage | No. of response | Percentage |  |
| Very Dissatisfied - 1 | 0               | 0.0%       | 22              | 1.6%       |  |
| 2                     | 2               | 0.5%       | 7               | 0.5%       |  |
| 3                     | 7               | 1.8%       | 12              | 0.9%       |  |
| 4                     | 7               | 1.8%       |