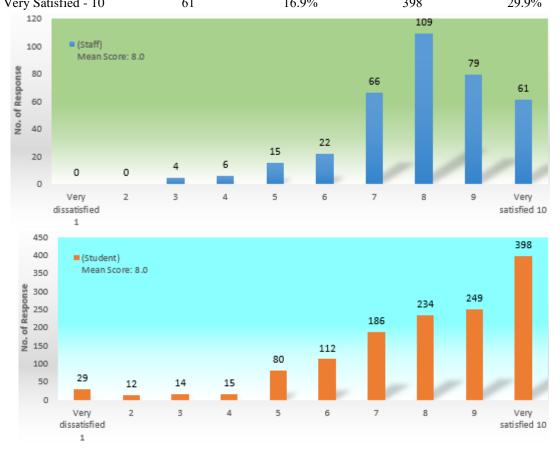

#### Question 3. The Performance Pledge of UM?

|                       | Staff Sample    |            | Student Sample  |            |  |
|-----------------------|-----------------|------------|-----------------|------------|--|
| Answer                | No. of response | Percentage | No. of response | Percentage |  |
| Very Dissatisfied - 1 | 0               | 0.0%       | 29              | 2.2%       |  |
| 2                     | 0               | 0.0%       | 12              | 0.9%       |  |
| 3                     | 4               | 1.1%       | 14              | 1.1%       |  |
| 4                     | 6               | 1.7%       | 15              | 1.1%       |  |
| 5                     | 15              | 4.1%       | 80              | 6.0%       |  |
| 6                     | 22              | 6.1%       | 112             | 8.4%       |  |
| 7                     | 66              | 18.2%      | 186             | 14.0%      |  |
| 8                     | 109             | 30.1%      | 234             | 17.6%      |  |
| 9                     | 79              | 21.8%      | 249             | 18.7%      |  |
| Very Satisfied - 10   | 61              | 16.9%      | 398             | 29.9%      |  |