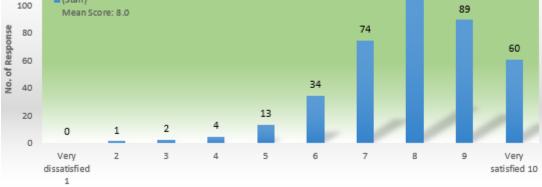

Question 2. The frontlines services, in general, provided by various administrative units of UM?

|                       | Staff Sa        | ample      | Student Sample  |            |  |
|-----------------------|-----------------|------------|-----------------|------------|--|
| Answer                | No. of response | Percentage | No. of response | Percentage |  |
| Very Dissatisfied - 1 | 0               | 0.0%       | 29              | 2.1%       |  |
| 2                     | 1               | 0.3%       | 8               | 0.6%       |  |
| 3                     | 2               | 0.5%       | 13              | 0.9%       |  |
| 4                     | 4               | 1.0%       | 30              | 2.2%       |  |
| 5                     | 13              | 3.3%       | 78              | 5.7%       |  |
| 6                     | 34              | 8.7%       | 109             | 7.9%       |  |
| 7                     | 74              | 19.0%      | 195             | 14.2%      |  |
| 8                     | 112             | 28.8%      | 256             | 18.7%      |  |
| 9                     | 89              | 22.9%      | 238             | 17.3%      |  |
| Very Satisfied - 10   | 60              | 15.4%      | 416             | 30.3%      |  |
| 120                   |                 |            | 112             |            |  |